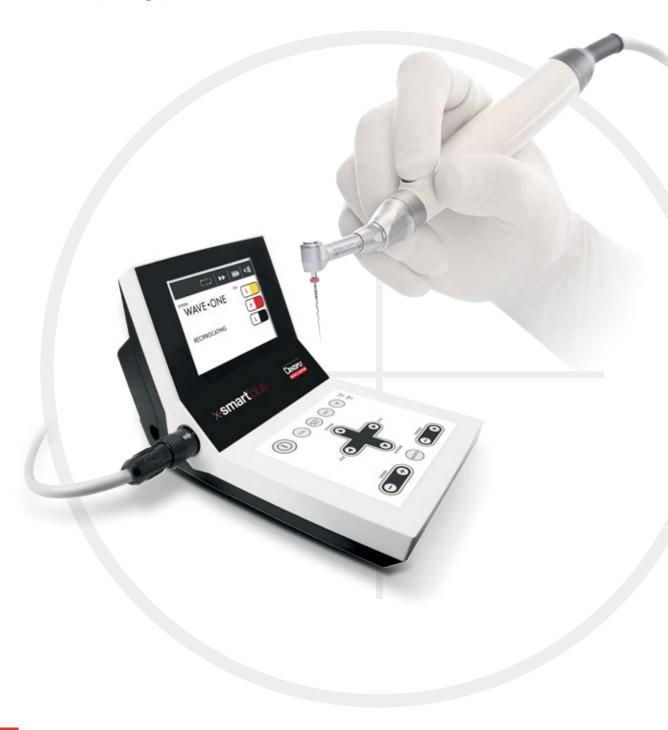

## Technical features

- Miniature contra-angle head that can be adjusted in 6 positions
- On/Off button on the motor handpiece
- Reciprocating motion and continuous rotation
- Includes a file library with preset programs for wave•one®, PROTAPER•NEXT™, PROTAPER® UNIVERSAL, pro•glider™, PATHFILE®, GATES, RECIPROC
  - 6 free programs for individual settings in continuous rotation
- Auto reverse rotation at preset torque limit
- Torque range: 0.6 4.0 Ncm
- Speed range: 250 1'200 rpm
- Operates on a rechargeable battery and when connected to the mains
  - Battery autonomy: approx. 2 hours continuous use
  - Full recharge in approx. 5 hours