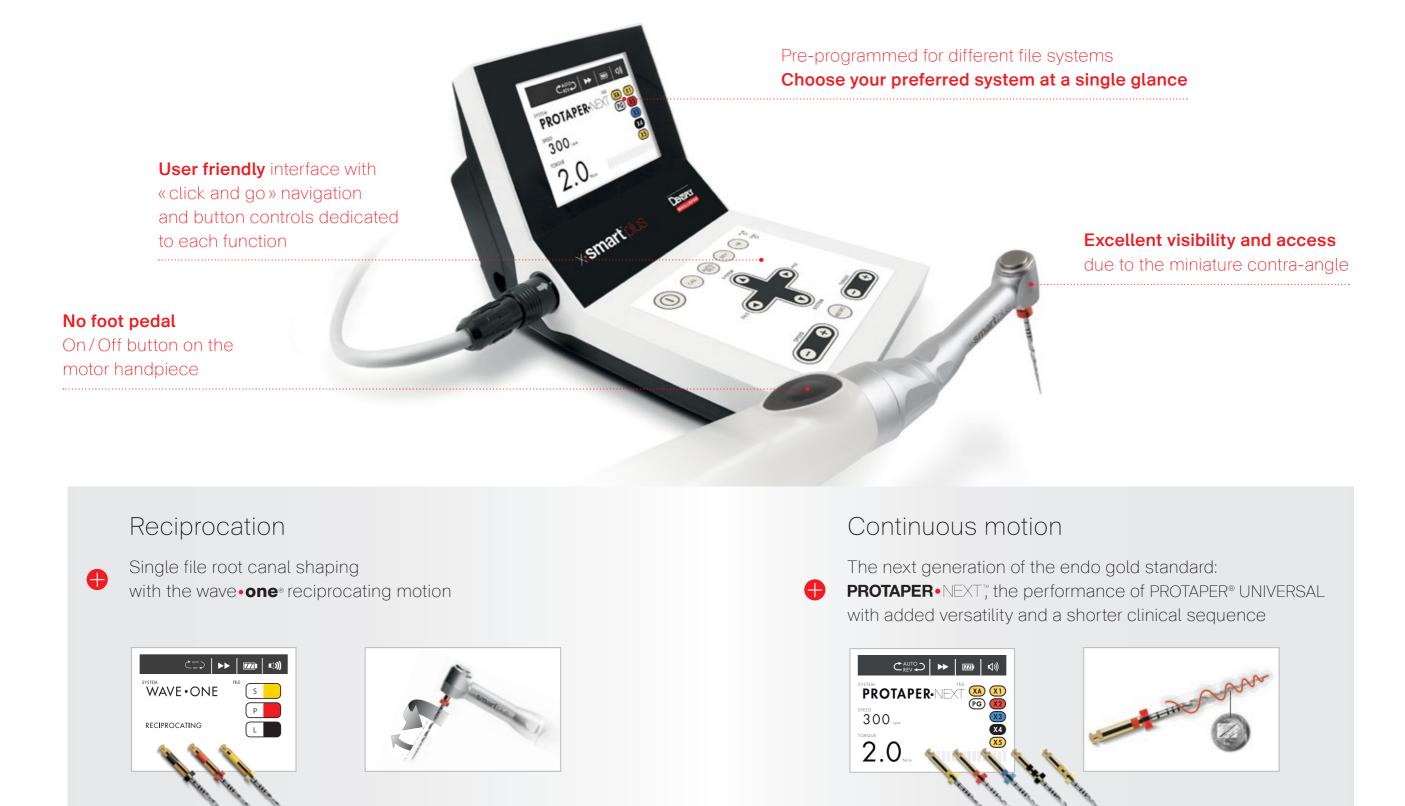

## everything you like about x-smart with a plus

The file library also includes preset programs for PROTAPER® UNIVERSAL, **pro**•glider™, PATHFILE®, GATES, RECIPROC, as well as 6 free programs for individual settings in continuous rotation

## Technical features

- Miniature contra-angle head that can be adjusted in 6 positions
- On/Off button on the motor handpiece
- Reciprocating motion and continuous rotation
- Includes a file library with preset programs for wave•one®, PROTAPER•NEXT™, PROTAPER® UNIVERSAL, pro•glider™, PATHFILE®, GATES, RECIPROC
  - 6 free programs for individual settings in continuous rotation
- Auto reverse rotation at preset torque limit
- Torque range: 0.6 4.0 Ncm
- Speed range: 250 1'200 rpm
- Operates on a rechargeable battery and when connected to the mains
  - Battery autonomy: approx. 2 hours continuous use
  - Full recharge in approx. 5 hours