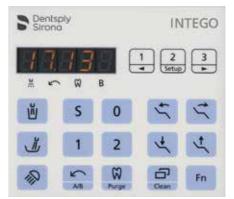

# Intuitive operation

Difficult treatments require your full concentration.

This is why Intego is intuitive – with two state-of-the-art, intuitive user interfaces and innovative instruments for stress-free treatment. So you can concentrate on what's really important – your patient and a perfect treatment result.

## State-of-the-art, intuitive interfaces

Clear and intuitive user interface - standard in Intego.

EasyPad