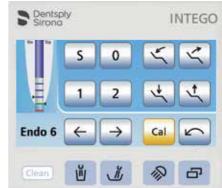

## Integration possibilities for endodontic treatments

#### ApexLocator

An ApexLocator can also be integrated into the EasyTouch to allow for permanent control of the working depth during endodontic treatment and a reduction of X-ray exposure.

#### **Integrated Torque Control**

Speed and torque are adjustable, and the motor stops automatically when the set maximum torque is reached. This ensures greater safety and perfect workflow for endodontic treatment.