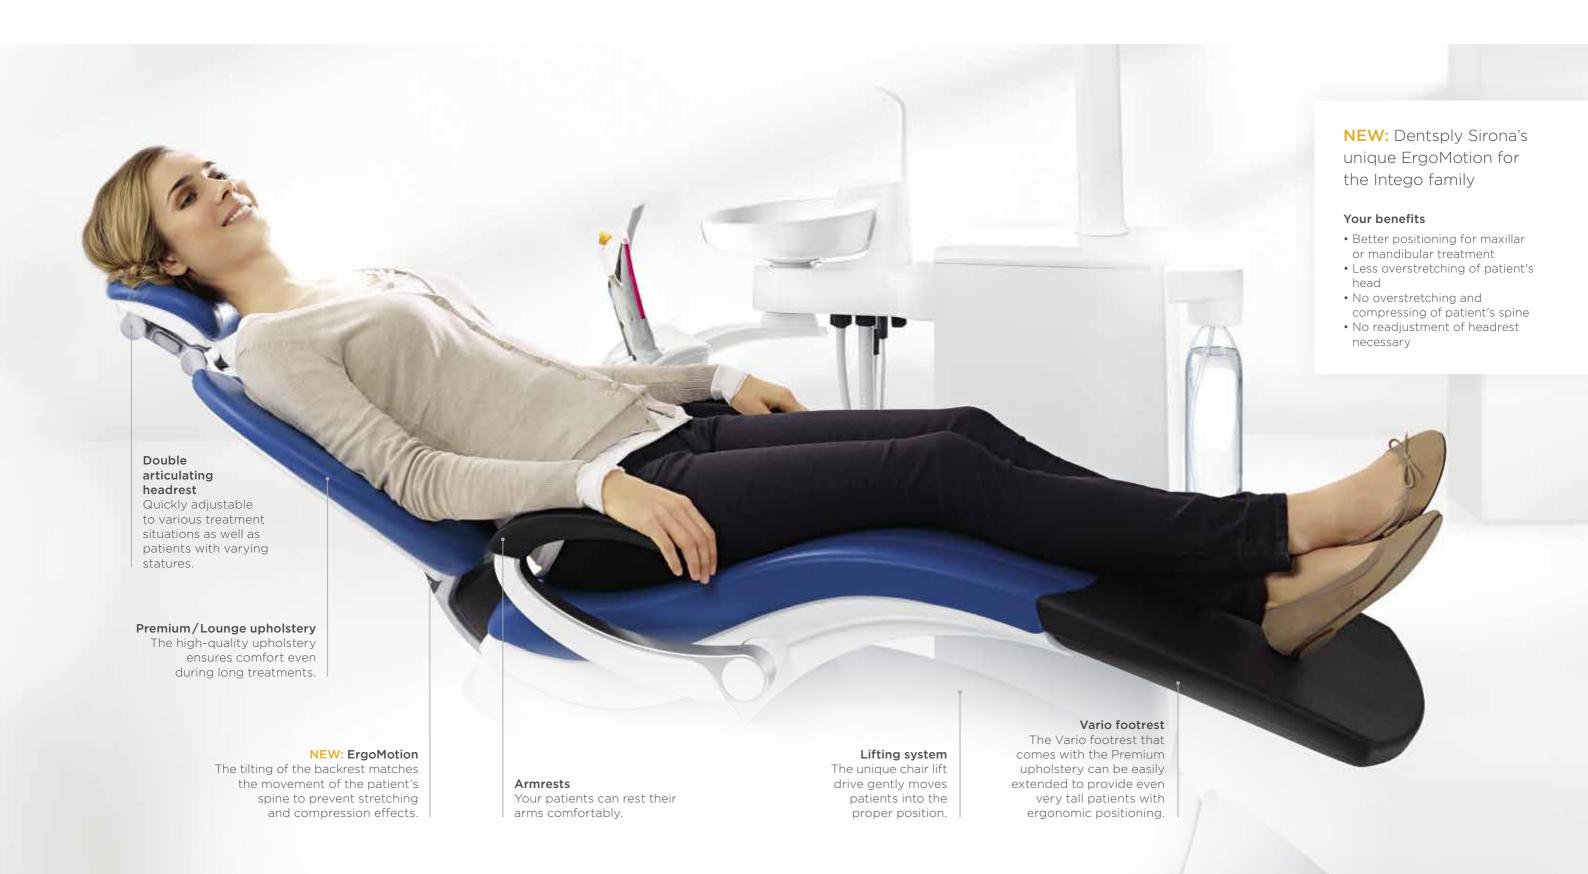

# 1 Intuitive sitting

- More freedom of movement Thin backrest for ideal freedom of leg movement, flexible positioning of the foot control
- Optimized instrument placement
  Perfect coordination of dentist and assistant elements, flexible positioning of the additional tray in the whip arm and hanging hose models
- Comfortable working stools Hugo, Carl, Paul

# 2 Comfortable positioning

- Easy adjustment of the treatment center Flexible height adjustment, swiveling cuspidor
- Greater patient comfort Gentle chair lift drive, armrests, Vario footrest, comfortable upholstery, ErgoMotion

# Optimum visibility

- Perfect illumination of the treatment area LEDview Plus or LEDlight operating light, LED instrument light
- Flexible headrests
  Flat or double
  articulating headrest
- Perfect intraoral images SiroCam F, AF or AF+, 22" HD monitor on the treatment center

# 4 Integrated workflow

- Intuitive operation
  EasyPad user interface or
  EasyTouch touchscreen
- Integrated tabletop device functions Integrated torque control for endodontics, ApexLocator on the EasyTouch
- Modern equipment
   Innovative instruments, modern patient communication system Sivision, USB, SD card and Ethernet interface

# Impressive patient comfort

Your patients will also appreciate this comfort: The Intego patient chair has an ergonomic design and, together with the headrest, ensures that your patients are especially comfortable. The chair lowers far enough for even shorter patients to can get in and out easily. And there is no doubt – patients who are comfortable feel more secure and remain loyal to your practice.