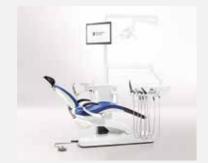

#### TS version with hanging hoses

- The height of the dentist element can be adjusted and held in place with a pneumatic brake
- Ergonomic design with flexibly positionable dentist element and movable tray holder
- Ample instrument area on the dentist element and tray holder