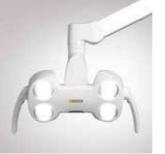

#### Assistant element: Comfort or Compact

Both assistant elements are very space-saving and ensure maximum freedom of movement. With the Comfort model, you can work comfortably even without an assistant.

Comfort assistant element

Compact assistant element