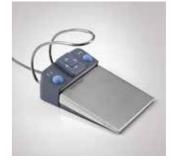

# 1 Intuitive sitting

- More freedom of movement Thin backrest for ideal freedom of leg movement, flexible positioning of the foot control
- Optimized instrument placement
  Perfect coordination of dentist and assistant elements, flexible positioning of the additional tray in the whip arm and hanging hose models
- Comfortable working stools Hugo, Carl, Paul

# 2 Comfortable positioning

- Easy adjustment of the treatment center Flexible height adjustment, swiveling cuspidor
- Greater patient comfort Gentle chair lift drive, armrests, Vario footrest, comfortable upholstery, ErgoMotion