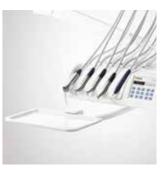

# **Dentsply** Sirona Intego TS (OTP arm design) • Ergonomic positioning of the dentist element due to a wide range support arm system • Functional tray system with detachable tray that can be positioned flexibly • Integrated, comprehensive infection prevention concept for optimal results

# CS - The whip arm design

The **whip arm design** is ideal for the widest range of treatment situations with four-handed or two-handed dentistry. The dentist element can be rotated by up to 240° for optimal positioning. The maximum distance between the dentist element and instruments is 90 cm.