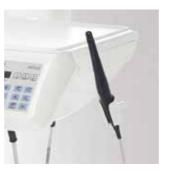

# CS - The whip arm design

The **whip arm design** is ideal for the widest range of treatment situations with four-handed or two-handed dentistry. The dentist element can be rotated by up to 240° for optimal positioning. The maximum distance between the dentist element and instruments is 90 cm.