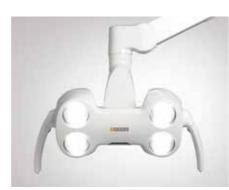

# Two operating light options - always optimal illumination

Two choices of LED lights for optimal illumination of the operating field. Our premium operating light LEDview Plus offers with its polychrome LEDs and sophisticated technical features natural light in perfection.

LEDlight

LEDview Plus