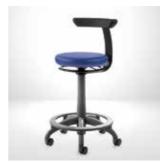

# 1 Intuitive sitting

- More freedom of movement Thin backrest for ideal freedom of leg movement, flexible positioning of the foot control
- Optimized instrument placement
  Perfect coordination of dentist and assistant elements, flexible positioning of the additional tray in the whip arm and hanging hose models
- Comfortable working stools Hugo, Carl, Paul

Hugo working stool

Carl working stool

Paul working stool (pictured with additional foot ring)

Additional swiveling tray holder for CS dentist element

Additional swiveling tray holder for TS dentist element