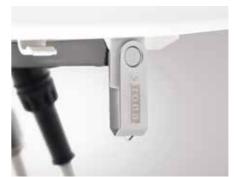

#### Interfaces: flexible into the future

A network interface in the patient chair and a USB port in the dentist or assistant element allow you to integrate new functions and network your practice – troubleshooting by your service technician is also much easier.

Integrated USB interface