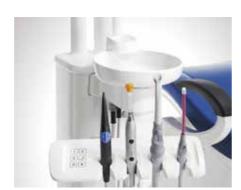

## Intego

The Compact water unit and assistant element can be adapted to many different demands and requirements by freely selectable suction systems and infection prevention options

Fresh water bottle
For controlled water qua

For controlled water quality. Can also be filled with Dentosept P solution for permanent disinfection and manual sanitization.

Automatic suction hose cleaning Cleaning adaptor for automatic flushing of saliva ejector and spray aspirator.

Smooth surfaces

The largely gap-free design of the surfaces ensures maximum infection control in the shortest time possible.