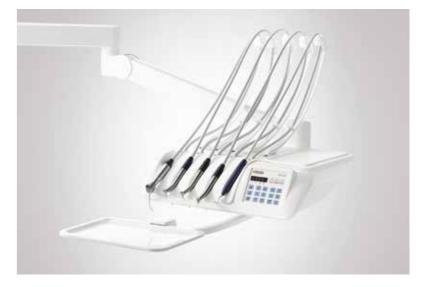

# CS - The whip arm design

The **whip arm design** is ideal for the widest range of treatment situations with four-handed or two-handed dentistry. The dentist element can be rotated by up to 240° for optimal positioning. The maximum distance between the dentist element and instruments is 90 cm.

## Intego

The Compact water unit and assistant element can be adapted to many different demands and requirements by freely selectable suction systems and infection prevention options

Fresh water bottle
For controlled water qua

For controlled water quality. Can also be filled with Dentosept P solution for permanent disinfection and manual sanitization.

Automatic suction hose cleaning Cleaning adaptor for automatic flushing of saliva ejector and spray aspirator.