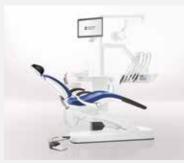

### CS version with whip arms

- Ideal for the widest range of treatment situations, regardless of two-handed or four-handed treatment
- Optimum reach of instrument hoses: up to 90 cm
- The height of the dentist element can be adjusted and held in place with a pneumatic brake

# CS - The whip arm design

The **whip arm design** is ideal for the widest range of treatment situations with four-handed or two-handed dentistry. The dentist element can be rotated by up to 240° for optimal positioning. The maximum distance between the dentist element and instruments is 90 cm.