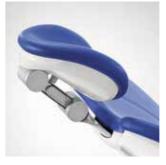

### Perfect results

- Clinically perfect
- Esthetically perfect
- Perfect for the success of your practice

1 Sprayvit E

Optimal visibility due to integrated LED light.

- BL ISO E motor
  Sterilizable brushless motor with speed and torque control during treatment.
  Especially lightweight, compact and with a wide speed range.
- SiroSonic L scaler
  Handpiece and tips can be sterilized. Controlled, straight oscillation with electronic power and water control.
- SiroCam F or AF or AF+
  Detailed intraoral images with the easy to operate SiroCam F or AF/AF+ with autofocus.