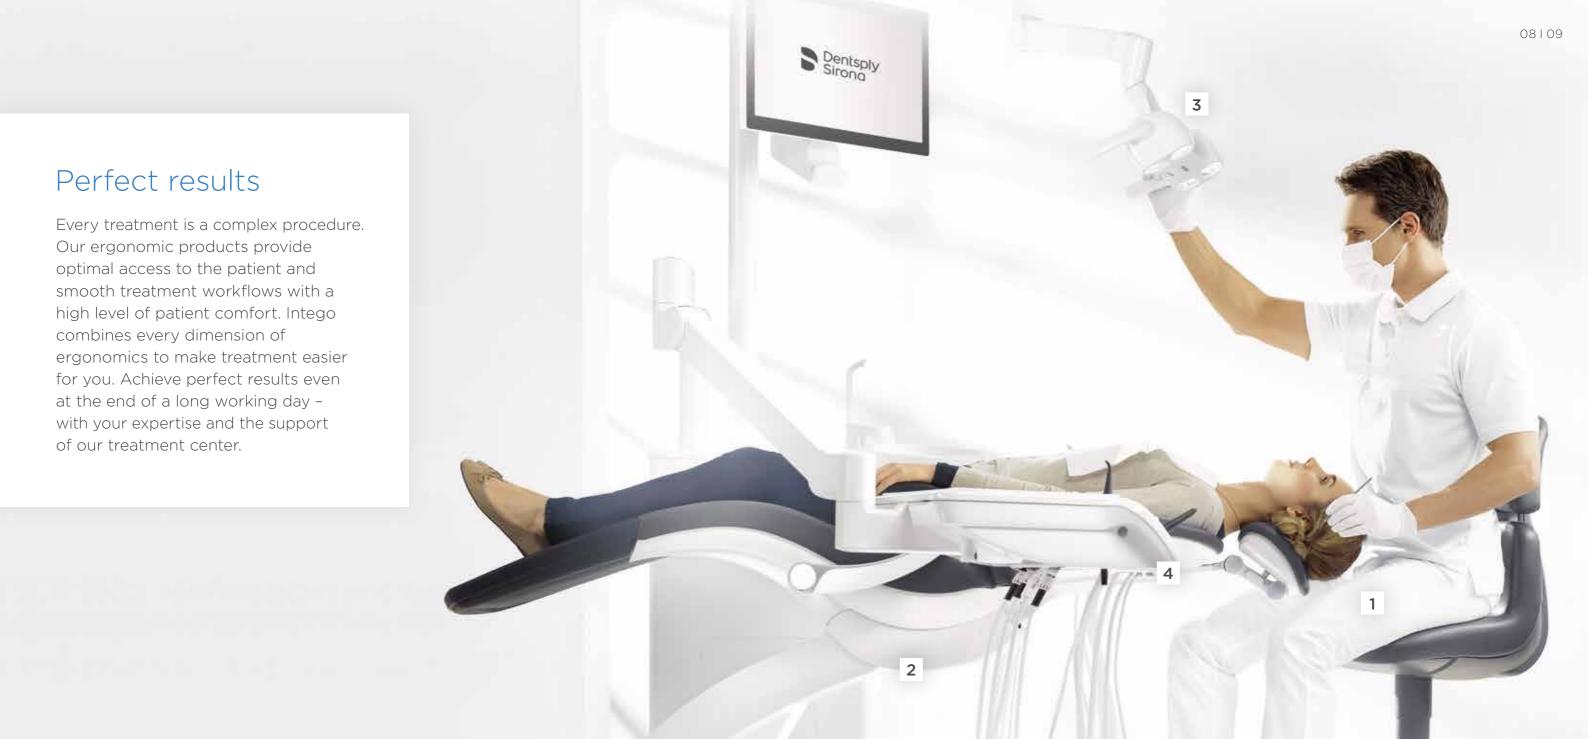

# 1 Intuitive sitting

- More freedom of movement Thin backrest for ideal freedom of leg movement, flexible positioning of the foot control
- Optimized instrument placement
  Perfect coordination of dentist and assistant elements, flexible positioning of the additional tray in the whip arm and hanging hose models
- Comfortable working stools Hugo, Carl, Paul

# 2 Comfortable positioning

- Easy adjustment of the treatment center Flexible height adjustment, swiveling cuspidor
- Greater patient comfort Gentle chair lift drive, armrests, Vario footrest, comfortable upholstery, ErgoMotion

# Optimum visibility

- Perfect illumination of the treatment area LEDview Plus or LEDlight operating light, LED instrument light
- Flexible headrests
  Flat or double
  articulating headrest
- Perfect intraoral images SiroCam F, AF or AF+, 22" HD monitor on the treatment center

# 4 Integrated workflow

- Intuitive operation
  EasyPad user interface or
  EasyTouch touchscreen
- Integrated tabletop device functions Integrated torque control for endodontics, ApexLocator on the EasyTouch
- Modern equipment
   Innovative instruments, modern patient communication system Sivision, USB, SD card and Ethernet interface