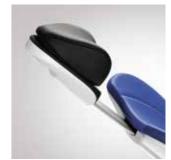

#### Choice of two headrests

The flat headrest can be adjusted quickly and flexibly. Optionally, you can select a double articulating headrest that is easier to position and allows you optimal visibility even in difficult-to-see areas.

Flat headrest

Double articulating headrest