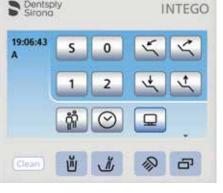

# Intuitive operation

Difficult treatments require your full concentration.

This is why Intego is intuitive – with two state-of-the-art, intuitive user interfaces and innovative instruments for stress-free treatment. So you can concentrate on what's really important – your patient and a perfect treatment result.

## EasyTouch

This user interface can be optionally integrated. More operating comfort thanks to intuitive touchscreen technology and additional operating and display options.