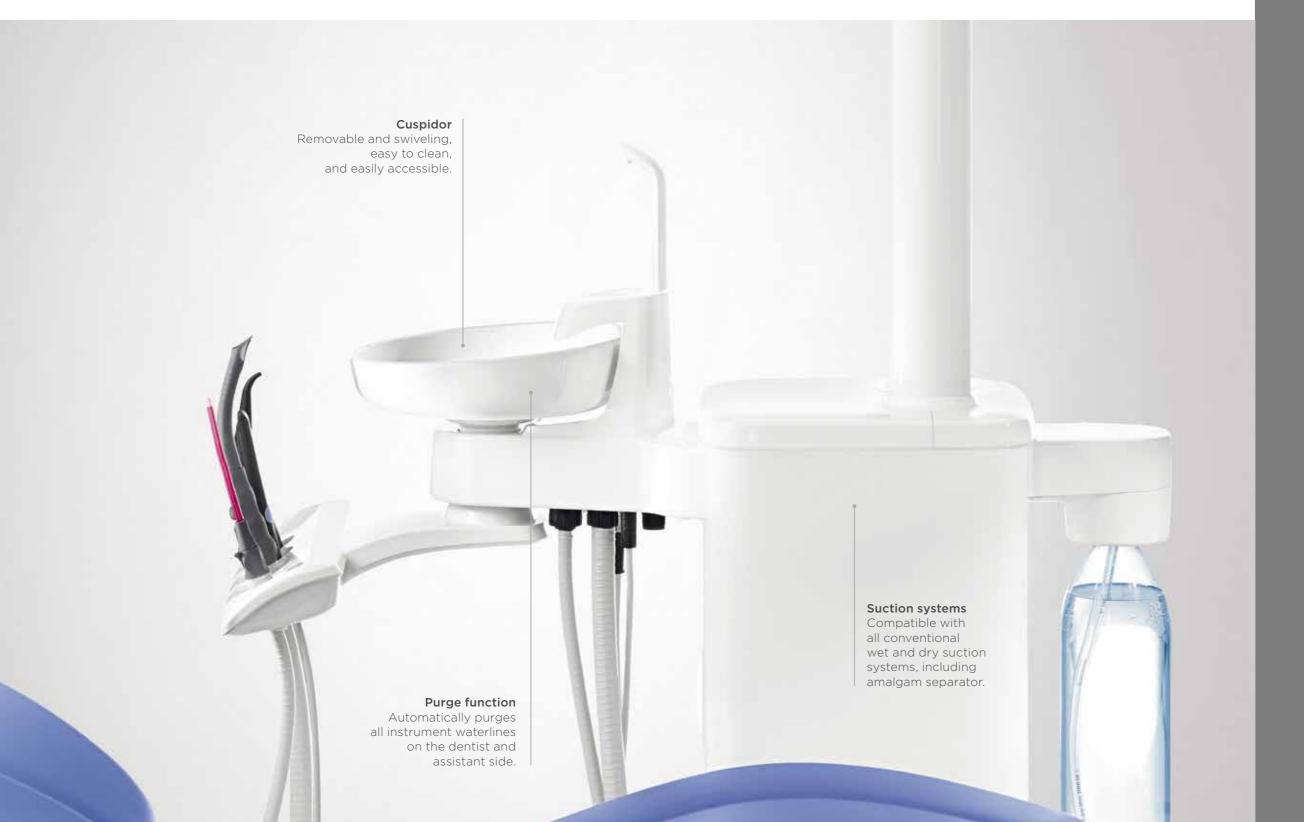

## Intego

The Compact water unit and assistant element can be adapted to many different demands and requirements by freely selectable suction systems and infection prevention options

Fresh water bottle
For controlled water qua

For controlled water quality. Can also be filled with Dentosept P solution for permanent disinfection and manual sanitization.

Automatic suction hose cleaning Cleaning adaptor for automatic flushing of saliva ejector and spray aspirator.

Smooth surfaces

The largely gap-free design of the surfaces ensures maximum infection control in the shortest time possible.