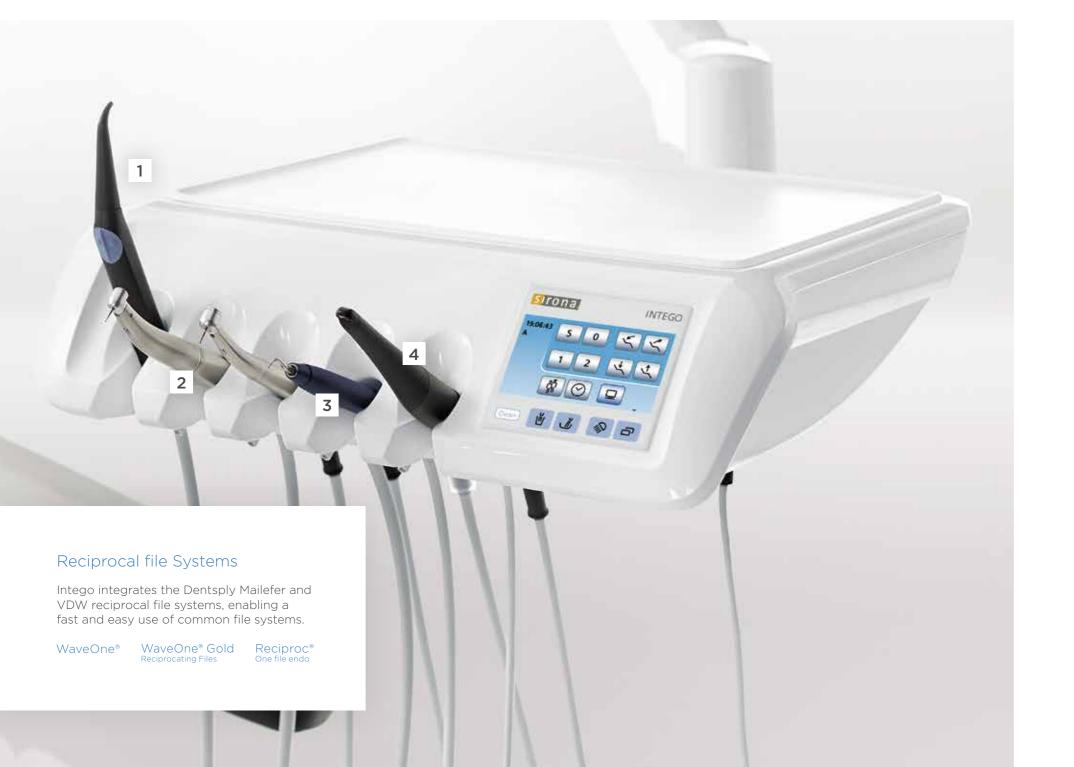

# **Dentsply** Sirona Intego TS (OTP arm design) • Ergonomic positioning of the dentist element due to a wide range support arm system • Functional tray system with detachable tray that can be positioned flexibly • Integrated, comprehensive infection prevention concept for optimal results

# CS - The whip arm design

The **whip arm design** is ideal for the widest range of treatment situations with four-handed or two-handed dentistry. The dentist element can be rotated by up to 240° for optimal positioning. The maximum distance between the dentist element and instruments is 90 cm.

# 4 Integrated workflow

- Intuitive operation
  EasyPad user interface or
  EasyTouch touchscreen
- Integrated tabletop device functions Integrated torque control for endodontics, ApexLocator on the EasyTouch
- Modern equipment
   Innovative instruments, modern patient communication system Sivision, USB, SD card and Ethernet interface