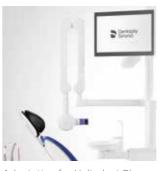

#### Sivision 22" AC monitor

With this HD monitor, you can explain intra-oral camera and X-ray images, software and planning views, videos and PowerPoint presentations to your patient directly at the treatment center.

Sivision 22" AC monitor