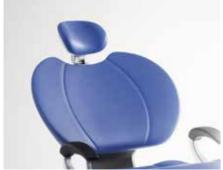

### Lounge upholstery

Soft, pleasant surface material and comfortable padding for utmost relaxation. Contoured surface for perfect positioning.

# Impressive patient comfort

Your patients will also appreciate this comfort: The Intego patient chair has an ergonomic design and, together with the headrest, ensures that your patients are especially comfortable. The chair lowers far enough for even shorter patients to can get in and out easily. And there is no doubt – patients who are comfortable feel more secure and remain loyal to your practice.