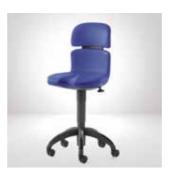

# 1 Intuitive sitting

- More freedom of movement Thin backrest for ideal freedom of leg movement, flexible positioning of the foot control
- Optimized instrument placement
  Perfect coordination of dentist and assistant elements, flexible positioning of the additional tray in the whip arm and hanging hose models
- Comfortable working stools Hugo, Carl, Paul

Hugo working stool

Carl working stool

Paul working stool (pictured with additional foot ring)

Additional swiveling tray holder for CS dentist element

Additional swiveling tray holder for TS dentist element