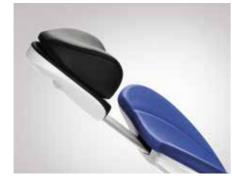

#### Choice of two headrests

The flat headrest can be adjusted quickly and flexibly. Optionally, you can select a double articulating headrest that is easier to position and allows you optimal visibility even in difficult-to-see areas.

Flat headrest

Double articulating headrest