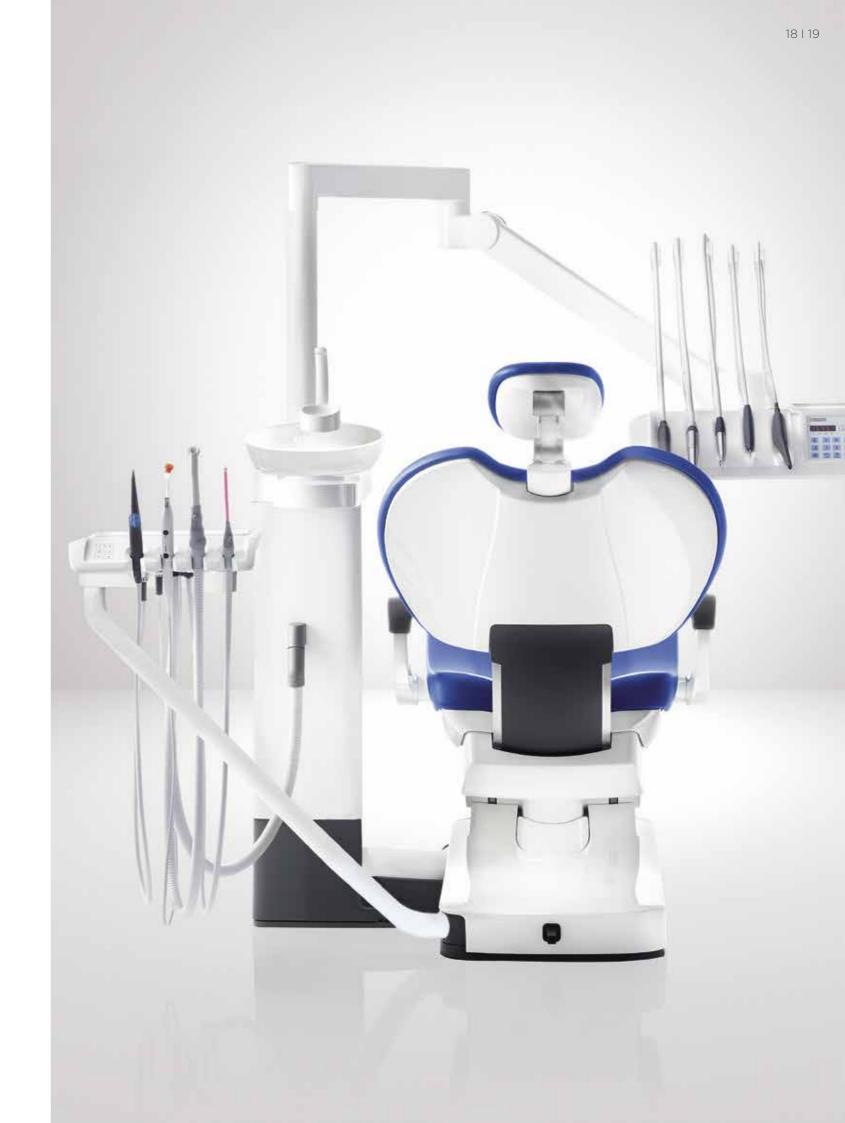

# **Dentsply** Sirona Intego TS (OTP arm design) • Ergonomic positioning of the dentist element due to a wide range support arm system • Functional tray system with detachable tray that can be positioned flexibly • Integrated, comprehensive infection prevention concept for optimal results

## Your benefits at a glance

- Treatment center with a compact water unit for optimal use of space.
- EasyPad user interface for easy, intuitive operation.
- Compact assistant element with good freedom of movement.
- Controlled water quality with a self-contained fresh water supply bottle.
- Available as the TS model with hanging hoses or CS with whip arms.

# CS - The whip arm design

The **whip arm design** is ideal for the widest range of treatment situations with four-handed or two-handed dentistry. The dentist element can be rotated by up to 240° for optimal positioning. The maximum distance between the dentist element and instruments is 90 cm.