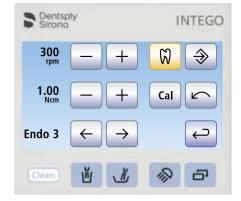

# Intuitive operation

Difficult treatments require your full concentration.

This is why Intego is intuitive – with two state-of-the-art, intuitive user interfaces and innovative instruments for stress-free treatment. So you can concentrate on what's really important – your patient and a perfect treatment result.

## State-of-the-art, intuitive interfaces

Clear and intuitive user interface - standard in Intego.

EasyPad

## EasyTouch

This user interface can be optionally integrated. More operating comfort thanks to intuitive touchscreen technology and additional operating and display options.