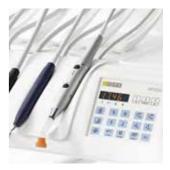

# **Dentsply** Sirona Intego TS (OTP arm design) • Ergonomic positioning of the dentist element due to a wide range support arm system • Functional tray system with detachable tray that can be positioned flexibly • Integrated, comprehensive infection prevention concept for optimal results

## Your benefits at a glance

- Treatment center with a compact water unit for optimal use of space.
- EasyPad user interface for easy, intuitive operation.
- Compact assistant element with good freedom of movement.
- Controlled water quality with a self-contained fresh water supply bottle.
- Available as the TS model with hanging hoses or CS with whip arms.