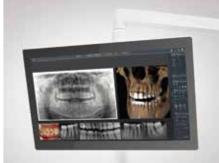

#### Sivision 22" AC monitor

With this HD monitor, you can explain intra-oral camera and X-ray images, software and planning views, videos and PowerPoint presentations to your patient directly at the treatment center.

Sivision 22" AC monitor