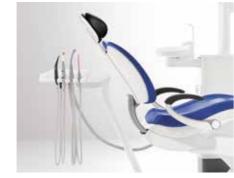

# CS - The whip arm design

The **whip arm design** is ideal for the widest range of treatment situations with four-handed or two-handed dentistry. The dentist element can be rotated by up to 240° for optimal positioning. The maximum distance between the dentist element and instruments is 90 cm.

#### TS version with hanging hoses

- The height of the dentist element can be adjusted and held in place with a pneumatic brake
- Ergonomic design with flexibly positionable dentist element and movable tray holder
- Ample instrument area on the dentist element and tray holder

### CS version with whip arms

- Ideal for the widest range of treatment situations, regardless of two-handed or four-handed treatment
- Optimum reach of instrument hoses: up to 90 cm
- The height of the dentist element can be adjusted and held in place with a pneumatic brake