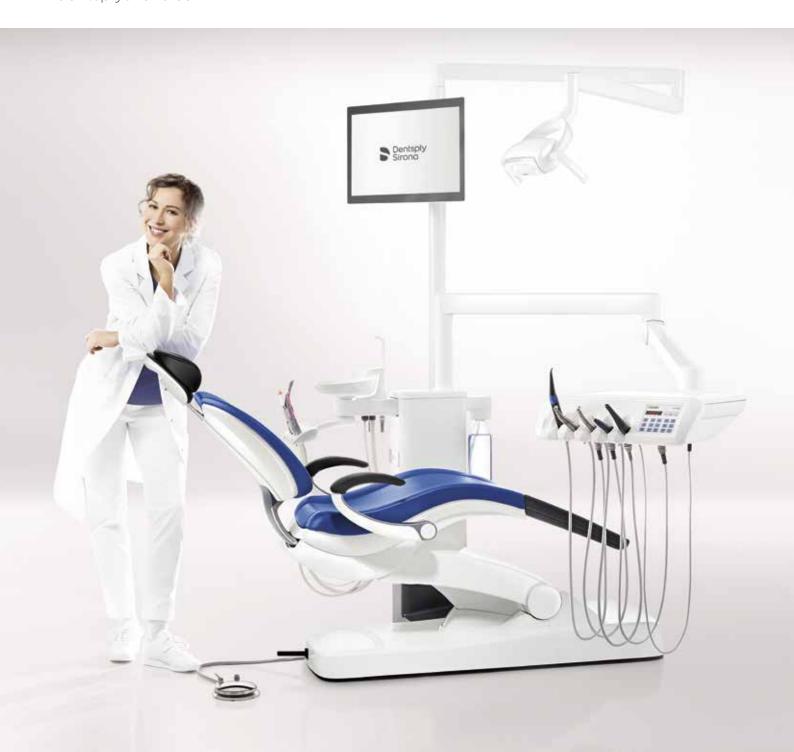

# **Dentsply** Sirona Intego TS (OTP arm design) • Ergonomic positioning of the dentist element due to a wide range support arm system • Functional tray system with detachable tray that can be positioned flexibly • Integrated, comprehensive infection prevention concept for optimal results

# Great value you can rely on

Your work day is complex and places many different demands on the treatment center you choose. Intego gives you the perfect solution: Choose from two treatment concepts that you can configure flexibly. Whether you select a whip arm or a hanging hoses design – every option offers optimal performance at a fair price.

## Your benefits at a glance

- Treatment center with a compact water unit for optimal use of space.
- EasyPad user interface for easy, intuitive operation.
- Compact assistant element with good freedom of movement.
- Controlled water quality with a self-contained fresh water supply bottle.
- Available as the TS model with hanging hoses or CS with whip arms.