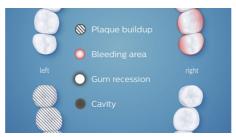

#### Focus areas

If your dental professional identifies specific spots in your mouth that need more attention due to plaque buildup, gum recession or another issue, FlexCare Platinum Connected

can help you tackle those trouble areas. You can highlight these spots in your personalized mouthmap within the Sonicare app, reminding you to give them the extra care they need each time you brush.