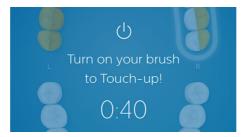

## Sonicare app delivers personalized feedback

- A second chance to clean the spots you miss with TouchUp
- The coaching you need to refine your routine
- Start taking better care of any trouble areas
- Always know the effectiveness of your brush head

#### **Touch Up**

If you happen to miss any spots during a brushing session, the Philips Sonicare app tracks your coverage and gives you the opportunity to go back for a second pass. TouchUp provides customized guidance based on your personal brushing data so you can immediately address any missed areas and achieve a more complete clean.