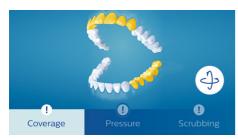

#### Track your brushing with real-time guidance

- Track and improve your coverage
- · Alerts you when you're brushing too hard
- Teaches you to reduce your scrubbing

#### Location sensor

FlexCare Platinum Connected's location sensor shows where you're brushing too little for better coverage. If there are spots you consistently miss when you're brushing, the location sensor will bring them to your attention.

#### **Pressure sensor**

You might not notice if you're brushing too hard, but your FlexCare Platinum Connected will. If you apply too much pressure, the intuitive pressure sensor will make the toothbrush handle gently pulsate so you know exactly when to adopt a softer touch. In studies, 7 out of 10 aggressive brushers successfully reduced their brushing pressure thanks to the pressure sensor.

## **Scrubbing sensor**

With an electric toothbrush you let the toothbrush do the work, rather than using a scrubbing motion. FlexCare Platinum Connected has a scrubbing sensor that helps guide you to reduce scrubbing for optimized technique and a more gentle clean.