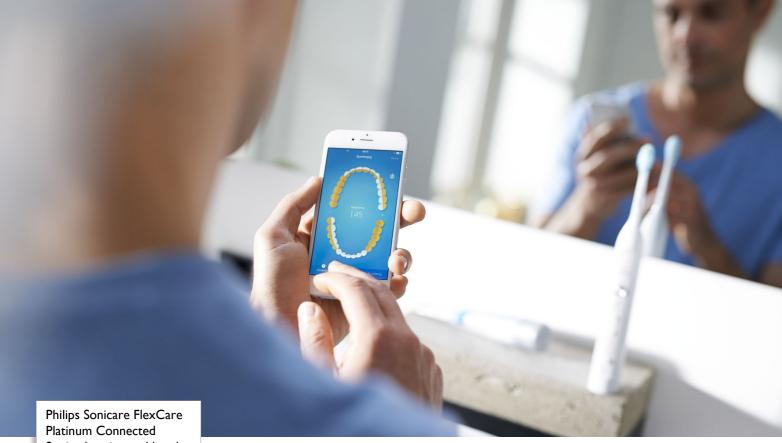

## Never miss a trouble spot, for a perfect smile

Up to 10x more plaque removal and healthier gums\*

FlexCare Platinum Connected takes the guesswork out of oral care. Sensors send your brushing data to the Sonicare app via Bluetooth<sup>®</sup> wireless technology, providing you personalized coaching and feedback for the most complete clean possible.

#### Track your brushing with real-time guidance

- Track and improve your coverage
- · Alerts you when you're brushing too hard
- Teaches you to reduce your scrubbing

## Sonicare app delivers personalized feedback

- A second chance to clean the spots you miss with TouchUp
- The coaching you need to refine your routine
- Start taking better care of any trouble areas
- Always know the effectiveness of your brush head

#### Location sensor

FlexCare Platinum Connected's location sensor shows where you're brushing too little for better coverage. If there are spots you consistently miss when you're brushing, the location sensor will bring them to your attention.

#### **Pressure sensor**

You might not notice if you're brushing too hard, but your FlexCare Platinum Connected will. If you apply too much pressure, the intuitive pressure sensor will make the toothbrush handle gently pulsate so you know exactly when to adopt a softer touch. In studies, 7 out of 10 aggressive brushers successfully reduced their brushing pressure thanks to the pressure sensor.

## **Scrubbing sensor**

With an electric toothbrush you let the toothbrush do the work, rather than using a scrubbing motion. FlexCare Platinum Connected has a scrubbing sensor that helps guide you to reduce scrubbing for optimized technique and a more gentle clean.

#### **Touch Up**

If you happen to miss any spots during a brushing session, the Philips Sonicare app tracks your coverage and gives you the opportunity to go back for a second pass. TouchUp provides customized guidance based on your personal brushing data so you can immediately address any missed areas and achieve a more complete clean.